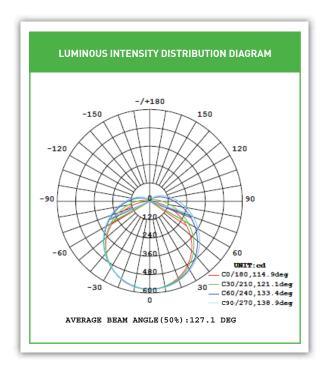

## **FEATURES:**

- Works with the vast majority of T8 and T12 ballasts.
- Even light distribution with a 120 degree beam angle
- 50,000 hour lifespan, more than 10 years in most applications
- Design Lights Consortium approved with 5 year warranty
- Provides more light than a 32 watt fluorescent tube while reducing electrical consumption by 44%
- Compatible with most motion and light sensors
- Does not contain Mercury or other toxins