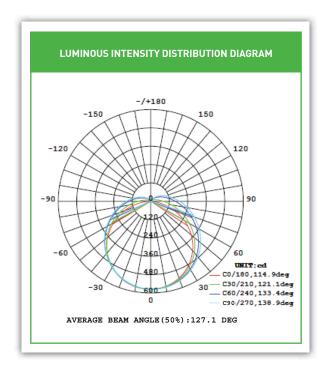

## **FEATURES:**

- Works with the vast majority of T8 and T12 ballasts.
- Even light distribution with a 120 degree beam angle
- 50,000 hour lifespan, more than 10 years in most applications
- Design Lights Consortium approved with 5 year warranty
- Provides more light than a 32 watt fluorescent tube while reducing electrical consumption by 54%
- Compatible with most motion and light sensors
- Does not contain Mercury or other toxins

## **COMMON APPLICATIONS:**

An excellent replacement for 4' T8 or T12 fluorescent tubes

| Product Specifications |                                            |
|------------------------|--------------------------------------------|
| Lamp Type              | LED Replacement Tubes                      |
| Base                   | G13                                        |
| Voltage (V)            | 100-347v w/ballast, 100 - 277v w/o ballast |
| Power (W)              | 15W                                        |
| сст                    | 3 000K, 4 000K, 5 000K, 6 000K             |
| CRI                    | >80                                        |
| Beam Angle             | 120                                        |
| Dimmable               | No                                         |
| Lumen                  | 1 800                                      |
| Lifespan (Hour)        | 50 000                                     |
|                        |                                            |