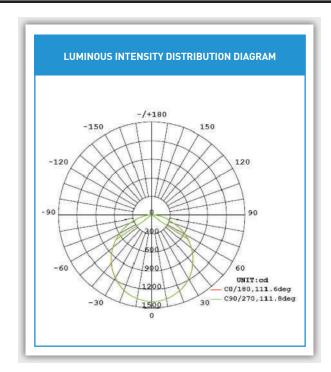

## **FEATURES:**

- Ultramodern design with white powder coated finish
- Uniform light distribution with a 120 degree beam angle
- Maintenance free for the life of the fixture; no ballast, bulbs or lens to replace
- Can be installed in drop ceilings, mounted flush or suspended using available kits
- Design Lights Consortium approved with 5 year warranty
- Provides more light than 2 32 watt T8's while reducing electrical consumption by 30%
- Compatible with most motion and light sensors
- Does not contain Mercury or other toxins