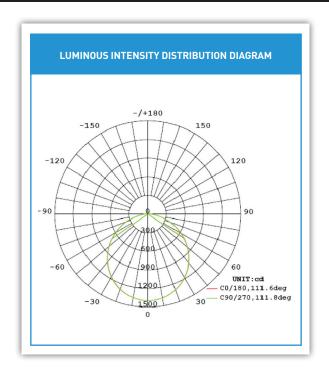

## **FEATURES:**

- Ultramodern design with white powder coated finish
- Uniform light distribution with a 110 degree beam angle
- Maintenance free for the life of the fixture; no ballast, bulbs or lens to replace
- Can be installed in drop ceilings, mounted flush or suspended using available kits
- Comes with a Mission LED 3 year warranty
- Provides more light than 2 32 watt T8's while reducing electrical consumption by 30%
- Compatible with most motion and light sensors
- Does not contain Mercury or other toxins

## **COMMON APPLICATIONS:**

A budget conscious replacement for a 2 U tube fluorescent troffer

| Product Specifications |                          |
|------------------------|--------------------------|
| Lamp Type              | LED Edge Lit Panel 2'x2' |
| Base                   | Connector                |
| Voltage (V)            | 120v                     |
| Power (W)              | 45W                      |
| IP Rating              | 20                       |
| сст                    | 4 100K                   |
| CRI                    | >80                      |
| Beam Angle             | 110 degrees              |
| dimmable               | Yes                      |
| Lumen                  | 4 000                    |
| Lifespan (Hour)        | 25 000                   |