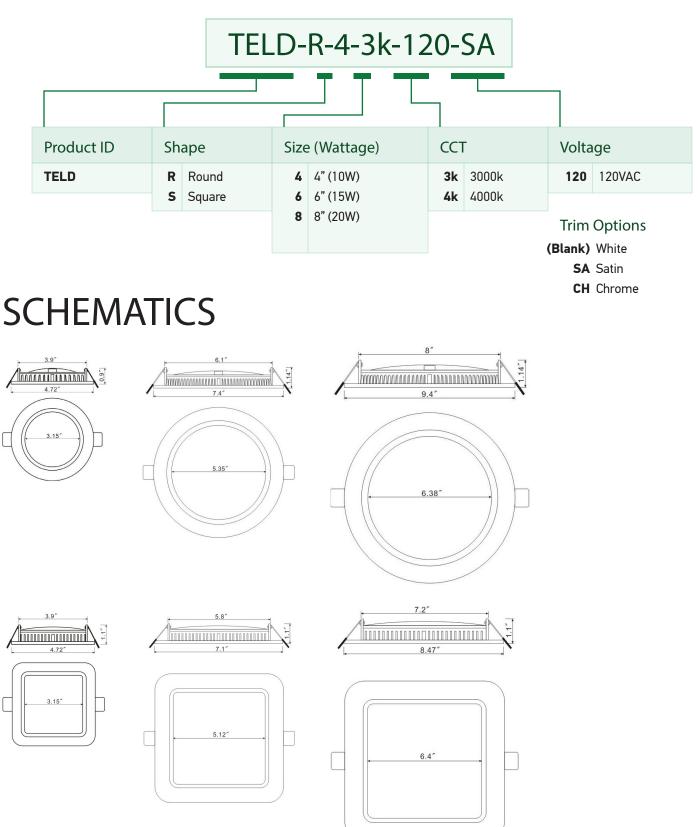

## ORDERING SAMPLE

Information on this specification sheet may be changed without notice.

Certified to CSA C22.2 No.250.0 Conformed to UL 1598

## SPECIFICATIONS

| Product ID        | TELD                                  |
|-------------------|---------------------------------------|
| Colour            | 3000k, 4000k                          |
| Size of fixture   | 4", 6", 8"                            |
| Power Consumption | 10W, 15W, 20W                         |
| CRI               | >80                                   |
| Power Supply      | 120V AC 60Hz                          |
| Lumen Output      | 800lms, 1200lms, 1650lms @ 5000k flux |
| Beam Angle        | 120                                   |
| IP Rating         | IP33                                  |
| Limited Warranty  | 3 years                               |